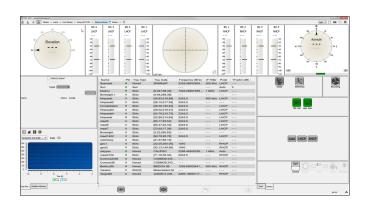

#### **MONITORING & CONTROL CAPABILITIES**

- ► Telemetry Antennas (SPARTE, COMTRACK)
- ► Telemetry Receivers (RTR-X4, RTR-X1)
- ► Best Source Selector (BSS)
- ► Telemetry Recorders (RSR, GMDR)
- ► Boresights & test generators
- ► eZ Processing Advantys decommutator
- ► Camera control, video capture and display (antenna camera, surveillance camera, video recording)
- ► Additional assets: weather station, diesel generator, UPS
- ► Any third party equipment with IP interface

#### **FEATURES**

- Widget-based controls allows operator to customize the GUI layout (drag, drop, resize)
- ► Extensive widget library
- ▶ Multi-session each user can build and save his own GUI layout
- Multi-operation different GUI layout available for different mission phases
- System functions: antenna autotest, Y factor, short & long loop tests, data log analysis tool
- ► Whole System synopsis health status
- ► Security 3 levels of access