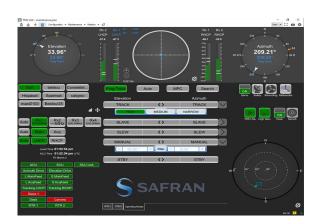

# **USER CUSTOMIZABLE GUI**

Build the user interface the way you like it, thanks to sizeable widgets and multi-session screens

#### **FEATURES**

- Widget-based controls allows operator to customize the GUI layout (drag, drop, resize)
- ► Extensive widget library
- ▶ Multi-session each user can build and save his own GUI layout
- Multi-operation different GUI layout available for different mission phases
- System functions: antenna autotest, Y factor, short & long loop tests, data log analysis tool
- ► Whole System synopsis health status
- ► Security 3 levels of access