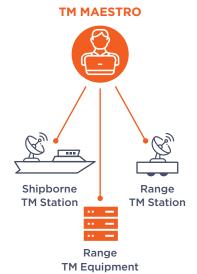

## **MULTI STATION CONTROL**

Control of multiple stations from a single place, extending the range covered by the mission

# **REMOTE STATION**

Take control of a far-off station without the need to travel, including for a shipborne station

#### **MONITORING & CONTROL CAPABILITIES**

- ► Telemetry Antennas (SPARTE, COMTRACK)
- ► Telemetry Receivers (RTR-X4, RTR-X1)
- ► Best Source Selector (BSS)
- ► Telemetry Recorders (RSR, GMDR)
- ► Boresights & test generators
- ► eZ Processing Advantys decommutator
- ► Camera control, video capture and display (antenna camera, surveillance camera, video recording)
- ► Additional assets: weather station, diesel generator, UPS
- ► Any third party equipment with IP interface