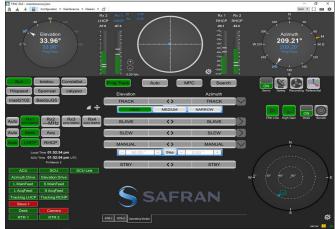

### **GLOBAL TELEMETRY CONTROL**

One solution for the whole control: antennas, receivers, recorders, boresights...

# **USER CUSTOMIZABLE GUI**

Build the user interface the way you like it, thanks to sizeable widgets and multi-session screens

#### **FEATURES**

- Widget-based controls allows operator to customize the GUI layout (drag, drop, resize)
- ► Extensive widget library
- ▶ Multi-session each user can build and save his own GUI layout
- Multi-operation different GUI layout available for different mission phases
- System functions: antenna autotest, Y factor, short & long loop tests, data log analysis tool
- ► Whole System synopsis health status
- ► Security 3 levels of access