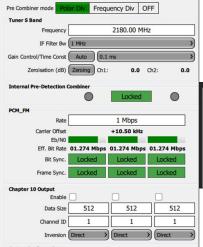

#### **MONITORING & CONTROL CAPABILITIES**

- ► Telemetry Antennas (SPARTE, COMTRACK)
- ► Telemetry Receivers (RTR-X4, RTR-X1)
- ► Best Source Selector (BSS)
- ► Telemetry Recorders (RSR, GMDR)
- ► Boresights & test generators
- ► eZ Processing Advantys decommutator
- ► Camera control, video capture and display (antenna camera, surveillance camera, video recording)
- ► Additional assets: weather station, diesel generator, UPS
- ► Any third party equipment with IP interface