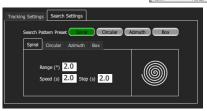

#### **FEATURES**

- Widget-based controls allows operator to customize the GUI layout (drag, drop, resize)
- ► Extensive widget library
- ▶ Multi-session each user can build and save his own GUI layout
- Multi-operation different GUI layout available for different mission phases
- System functions: antenna autotest, Y factor, short & long loop tests, data log analysis tool
- ► Whole System synopsis health status
- ► Security 3 levels of access