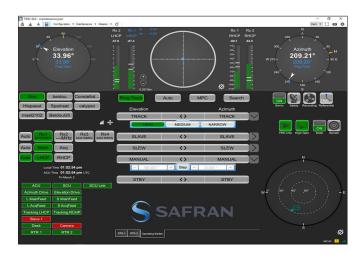

# **USER CUSTOMIZABLE GUI**

Build the user interface the way you like it, thanks to sizeable widgets and multi-session screens

### **FEATURES**

- Widget-based controls allows operator to customize the GUI layout (drag, drop, resize)
- ► Extensive widget library
- ▶ Multi-session each user can build and save his own GUI layout
- Multi-operation different GUI layout available for different mission phases
- ► System functions: antenna autotest, Y factor, short & long loop tests, data log analysis tool
- ► Whole System synopsis health status
- ► Security 3 levels of access
- ► TENA ready