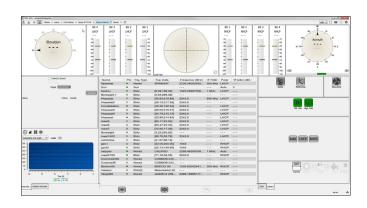

### **MONITORING & CONTROL CAPABILITIES**

- ► Telemetry Antennas (SPARTE, COMTRACK)
- ► Telemetry Receivers (RTR, RX-1)
- ► Best Source Selector
- ► Telemetry Recorders (RSR, GMDR)
- ► Boresights & test generators
- ► Advantys decommutator
- ► Camera control, video capture and display (antenna camera, surveillance camera, video recording)
- Additional assets: weather station, diesel generator, UPS
- ► Any third party equipment with IP interface

### **FEATURES**

- Widget-based controls allows operator to customize the GUI layout (drag, drop, resize)
- ► Extensive widget library
- ▶ Multi-session each user can build and save his own GUI layout
- Multi-operation different GUI layout available for different mission phases
- ► System functions: antenna autotest, Y factor, short & long loop tests, data log analysis tool
- ► Whole System synopsis health status
- ► Security 3 levels of access
- ► TENA ready