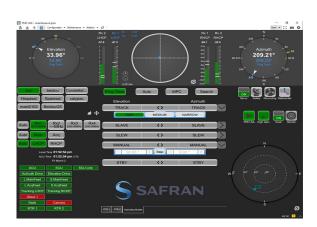

# **USER CUSTOMIZABLE GUI**

Build the user interface the way you like it, thanks to sizeable widgets and multi-session screens

### **FEATURES**

- Widget-based controls allows operator to customize the GUI layout (drag, drop, resize)
- ► Extensive widget library
- ▶ Multi-session each user can build and save his own GUI layout
- Multi-operation different GUI layout available for different mission phases
- ► System functions: antenna autotest, Y factor, short & long loop tests, data log analysis tool
- ► Whole System synopsis health status
- ► Security 3 levels of access
- ► TENA ready